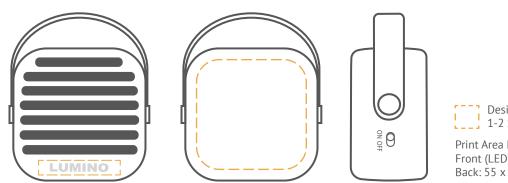

## **Printing Area and Branding Options**

Designated Branding Area 1-2 Spot Colour, LED Engraving

Print Area Dimensions: Front (LED): 36 x 10mm Back: 55 x 55mm