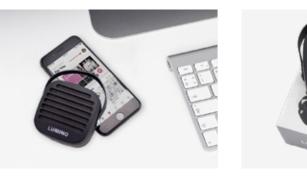

The Lumino Sound combines compact and portability with high-quality sound and style to give a unique branded speaker. Stand out from the crowd with an illuminated logo that is clearly displayed on the front of the product. The compact speaker comes in a premium ABS finish with a leather strap for easy use on the go. The Smart Lumino Sound offers premium sound quality in a compact and stylish body, also the Lumino Sound boasts a 500mAh capacity battery offering an impressive 3 hours of play time. Brighten up your brand whilst listening to your favourite music with the Lumino Sound!

#### Features

- Sright Custom Engraved LED Lights Up indicating when the speaker is powered on/charging
- Connect your device via bluetooth & 3.5mm AUX Connectivity
- S00mAh delivers 3 hours of play time
- 🕑 Premium ABS plastic finish
- ✓ Lead Time: 2-3 Weeks
- MOQ: 50 units