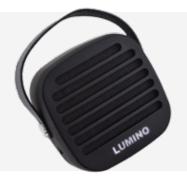

The Lumino Sound combines compact and portability with high-quality sound and style to give a unique branded speaker. Stand out from the crowd with an illuminated logo that is clearly displayed on the front of the product. The compact speaker comes in a premium ABS finish with a leather strap for easy use on the go. The Smart Lumino Sound offers premium sound quality in a compact and stylish body, also the Lumino Sound boasts a 500mAh capacity battery offering an impressive 3 hours of play time. Brighten up your brand whilst listening to your favourite music with the Lumino Sound!

## Product Size and Weight

Length: 62mm Width: 62mm Height: 84mm Product Weight: 86g