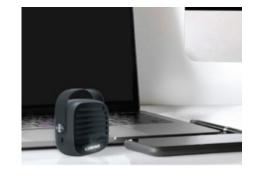

The Lumino Sound combines compact and portability with high-quality sound and style to give a unique branded speaker. Stand out from the crowd with an illuminated logo that is clearly displayed on the front of the product. The compact speaker comes in a premium ABS finish with a leather strap for easy use on the go. The Smart Lumino Sound offers premium sound quality in a compact and stylish body, also the Lumino Sound boasts a 500mAh capacity battery offering an impressive 3 hours of play time. Brighten up your brand whilst listening to your favourite music with the Lumino Sound!

#### Features

- Sright Custom Engraved LED Lights Up indicating when the speaker is powered on/charging
- Connect your device via bluetooth & 3.5mm AUX Connectivity
- S00mAh delivers 3 hours of play time
- 🕑 Premium ABS plastic finish
- ✓ Lead Time: 2-3 Weeks
- MOQ: 50 units