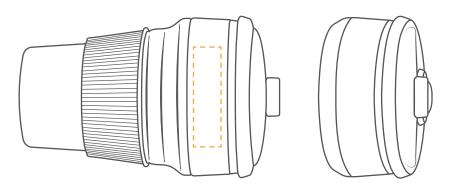

## Printing Area and Branding Options

Print Area Dimensions: Front: 50 x 15mm

Designated Branding Area