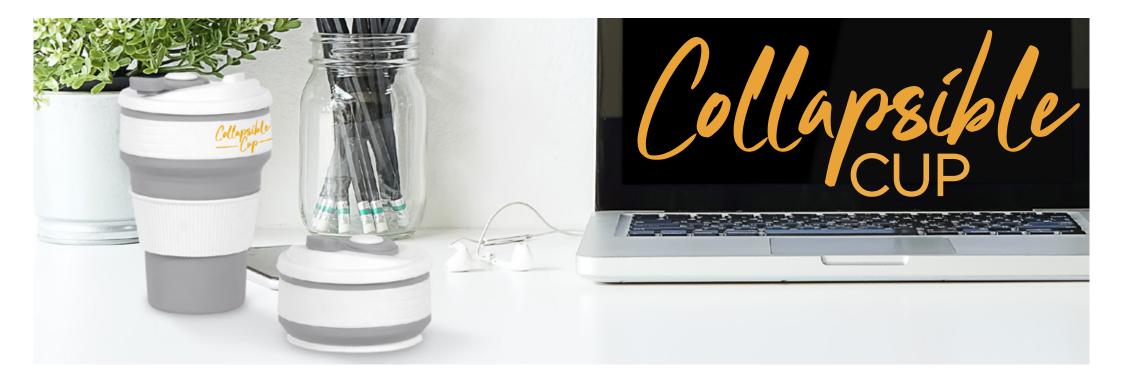

Designed for travelling, shopping, camping and work use! The collapsible coffee cup is lightweight and folds up to easily fit into convenient place. With a silicone lip to cover the cups drinking hole, spills and leaks are the least of your worries. The collapsible cup is made of a blend of BPA Free plastic and a flexible non-toxic food grade silicone, making it safe and easy to clean. Coming in 6 different colours and featuring a clear branding area, the Collapsible cup is the perfect business gift all season round! \*Please note: These product images are used for illustration purposes only and the colours of the final product may vary slightly.

## **Features**

- 350ml Collapsible Cup for hot/cold drinks and food  $\checkmark$
- Heat Protective PP White Ring Holder  $\checkmark$
- Non-Toxic BPA Free Food Grade Silicone  $\bigtriangledown$
- Foldable and Convenient Save space, easy to clean  $\checkmark$
- $\checkmark$ Lead Time: 2-3 Weeks
- MOQ: 50 units  $\checkmark$