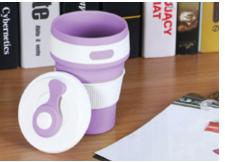

Designed for travelling, shopping, camping and work use! The collapsible coffee cup is lightweight and folds up to easily fit into convenient place. With a silicone lip to cover the cups drinking hole, spills and leaks are the least of your worries. The collapsible cup is made of a blend of BPA Free plastic and a flexible non-toxic food grade silicone, making it safe and easy to clean. Coming in 6 different colours and featuring a clear branding area, the Collapsible cup is the perfect business gift all season round! \*Please note: These product images are used for illustration purposes only and the colours of the final product may vary slightly.

## Printing Area and Branding Options

Print Area Dimensions: Front: 50 x 15mm

Designated Branding Area