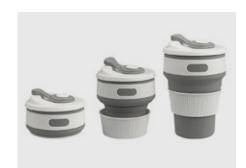

Designed for travelling, shopping, camping and work use! The collapsible coffee cup is lightweight and folds up to easily fit into convenient place. With a silicone lip to cover the cups drinking hole, spills and leaks are the least of your worries. The collapsible cup is made of a blend of BPA Free plastic and a flexible non-toxic food grade silicone, making it safe and easy to clean. Coming in 6 different colours and featuring a clear branding area, the Collapsible cup is the perfect business gift all season round! \*Please note: These product images are used for illustration purposes only and the colours of the final product may vary slightly.

## **Features**

- 350ml Collapsible Cup for hot/cold drinks and food  $\checkmark$
- Heat Protective PP White Ring Holder  $\checkmark$
- Non-Toxic BPA Free Food Grade Silicone  $\bigtriangledown$
- Foldable and Convenient Save space, easy to clean  $\checkmark$
- $\checkmark$ Lead Time: 2-3 Weeks
- MOQ: 50 units  $\checkmark$

## Collapsed Size:

Length: 90mm Width: 90mm Height: 60mm

Product Weight: 130g