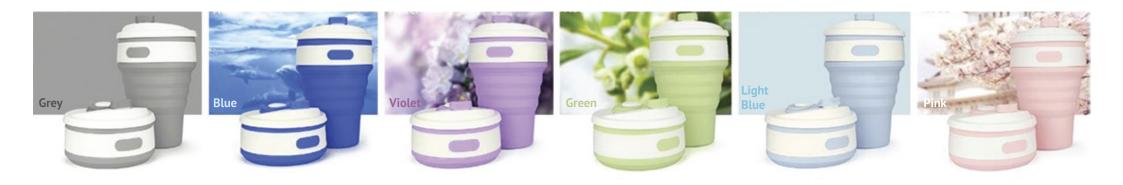

Designed for travelling, shopping, camping and work use! The collapsible coffee cup is lightweight and folds up to easily fit into convenient place. With a silicone lip to cover the cups drinking hole, spills and leaks are the least of your worries. The collapsible cup is made of a blend of BPA Free plastic and a flexible non-toxic food grade silicone, making it safe and easy to clean. Coming in 6 different colours and featuring a clear branding area, the Collapsible cup is the perfect business gift all season round! \*Please note: These product images are used for illustration purposes only and the colours of the final product may vary slightly.

Silicone Pantone Match Quantity Match the brand colours with a pantone match quantity of 500.